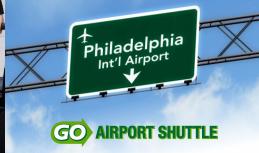

# AIRPORT TRANSFERS

Delaware Express provides airport service to PHL, BWI, IAD, EWR, and JFK. We make your airport transfer seamless.

We monitor all flight tracking information for delays and cancellations